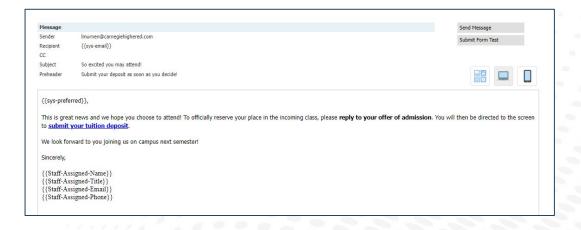

# Personalizing your communications With Slate's tools

#### **Liquid Markup**

- Email body
- Subject lines, pre-header, sender
- Buttons