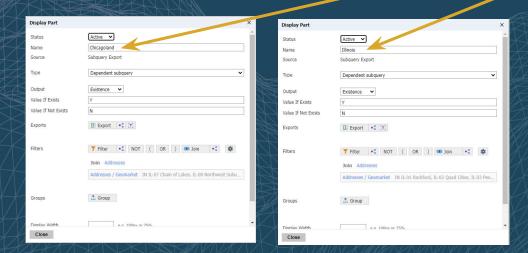

#### Liquid Markup

- Merge fields
  - Translation codes
- Existence exports

| Exports             |                                                                       |  |  |  |  |  |
|---------------------|-----------------------------------------------------------------------|--|--|--|--|--|
| Person Preferred    |                                                                       |  |  |  |  |  |
| Person GUI          | D                                                                     |  |  |  |  |  |
| Person Ema          | ail                                                                   |  |  |  |  |  |
| staff_name          | staff_name                                                            |  |  |  |  |  |
| Staff Assign        | ned Email                                                             |  |  |  |  |  |
| Staff Assign        | Staff Assigned Title                                                  |  |  |  |  |  |
| Staff Assign        | ned Phone Number                                                      |  |  |  |  |  |
| Chicagolan          | d 📲 Existence Exists: Y Not Exists: N                                 |  |  |  |  |  |
| Illinois 📫          | Existence Exists: Y Not Exists: N                                     |  |  |  |  |  |
| 00S 📫               | Existence Exists: Y Not Exists: N                                     |  |  |  |  |  |
| Display Part        | ×                                                                     |  |  |  |  |  |
| Status              | Active 💙                                                              |  |  |  |  |  |
| Name                | 005                                                                   |  |  |  |  |  |
| Source              | Subquery Export                                                       |  |  |  |  |  |
| Туре                | Dependent subquery                                                    |  |  |  |  |  |
| Output              | Existence V                                                           |  |  |  |  |  |
| Value If Exists     | Y                                                                     |  |  |  |  |  |
| Value If Not Exists | N                                                                     |  |  |  |  |  |
| Exports             | Export • [v]                                                          |  |  |  |  |  |
| Exports             | EL EXPORT                                                             |  |  |  |  |  |
| Filters             | ▼ Filter 🔩 NOT ( OR ) 🐠 Join 🔩 🎄                                      |  |  |  |  |  |
|                     | Join Addresses                                                        |  |  |  |  |  |
|                     | Addresses / Geomarket IN IL-01 Rockford, IL-02 Quad Cities, IL-03 Peo |  |  |  |  |  |
|                     |                                                                       |  |  |  |  |  |
| Groups              | Group                                                                 |  |  |  |  |  |
|                     |                                                                       |  |  |  |  |  |
| Display Width       | e.n. 100my or 75%                                                     |  |  |  |  |  |