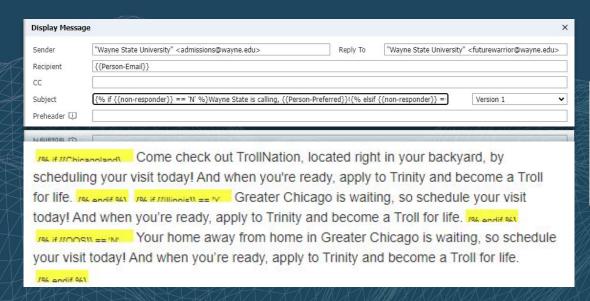

#### Liquid Markup

- Merge fields
  - Translation codes
- Existence exports

| Exports             |                                                                       |  |  |  |  |  |
|---------------------|-----------------------------------------------------------------------|--|--|--|--|--|
| Person Preferred    |                                                                       |  |  |  |  |  |
| Person GUI          | D                                                                     |  |  |  |  |  |
| Person Ema          | ail                                                                   |  |  |  |  |  |
| staff_name          | staff_name                                                            |  |  |  |  |  |
| Staff Assign        | ned Email                                                             |  |  |  |  |  |
| Staff Assign        | Staff Assigned Title                                                  |  |  |  |  |  |
| Staff Assign        | ned Phone Number                                                      |  |  |  |  |  |
| Chicagolan          | d 📲 Existence Exists: Y Not Exists: N                                 |  |  |  |  |  |
| Illinois 📫          | Existence Exists: Y Not Exists: N                                     |  |  |  |  |  |
| 00S 📫               | Existence Exists: Y Not Exists: N                                     |  |  |  |  |  |
| Display Part        | ×                                                                     |  |  |  |  |  |
| Status              | Active 💙                                                              |  |  |  |  |  |
| Name                | 005                                                                   |  |  |  |  |  |
| Source              | Subquery Export                                                       |  |  |  |  |  |
| Туре                | Dependent subquery                                                    |  |  |  |  |  |
| Output              | Existence V                                                           |  |  |  |  |  |
| Value If Exists     | Y                                                                     |  |  |  |  |  |
| Value If Not Exists | N                                                                     |  |  |  |  |  |
| Exports             | Export • [v]                                                          |  |  |  |  |  |
| Exports             | EL EXPORT                                                             |  |  |  |  |  |
| Filters             | ▼ Filter 🔩 NOT ( OR ) 🐠 Join 🔩 🎄                                      |  |  |  |  |  |
|                     | Join Addresses                                                        |  |  |  |  |  |
|                     | Addresses / Geomarket IN IL-01 Rockford, IL-02 Quad Cities, IL-03 Peo |  |  |  |  |  |
|                     |                                                                       |  |  |  |  |  |
| Groups              | Group                                                                 |  |  |  |  |  |
|                     |                                                                       |  |  |  |  |  |
| Display Width       | e.n. 100my or 75%                                                     |  |  |  |  |  |