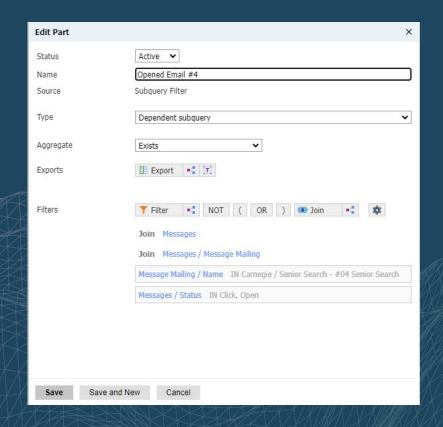

# Following Up With engaged students

#### Follow-Up Engagement Emails

| Edit Part   | ×                                            |  |
|-------------|----------------------------------------------|--|
| Status      | Active 🔻                                     |  |
| Name        | Pinged on Carnegie Website                   |  |
| Source      | Subquery Filter                              |  |
| Туре        | Dependent subquery                           |  |
| Aggregate   | Formula                                      |  |
| Formula     | @Pings-URL LIKE '%www.carnegiehighered.com%' |  |
| Exports     | Export Ti                                    |  |
| Filters     | ▼ Filter  ■ NOT ( OR )  on ■ NOT             |  |
|             | Pings / Timestamp >= today - 30 days         |  |
|             |                                              |  |
| Save Delete | Cancel                                       |  |