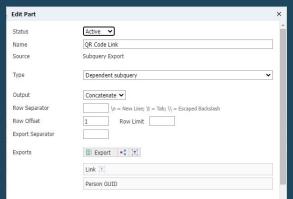

|  |  |  |
|                       | DEPOSIT                                                                                                 | •                     |  |  |  |

#### CARNEGIE

#### **Slate Print**

- Merge fields
- Translation codes



42 W. Warren Ave.

Detmit, MI 48201 313-577-2100

SC







As soon as you apply, you'll be automatically considered for up to \$6,000 in merit scholarships.

#### **Slate Print**

Personalized QR Codes

### **LET'S GET TO KNOW EACH OTHER, RACHAEL-TEST.**We know you're ready for the next step: college. You just need to choose your path. Here's what makes Transylvania University your best choice.



#### TRANSYLVANIA

Office of Admissions 300 North Broadway Lexington, KY 40508 PLAC STAM HERI

RACHAEL-TEST YATES-TEST

րիկիկորհեր

CARNEGIE





# Following Up With engaged students

#### Follow-Up Engagement Emails



| Edit Part   | ×                                            |  |
|-------------|----------------------------------------------|--|
| Status      | Active 🔻                                     |  |
| Name        | Pinged on Carnegie Website                   |  |
| Source      | Subquery Filter                              |  |
| Туре        | Dependent subquery                           |  |
| Aggregate   | Formula                                      |  |
| Formula     | @Pings-URL LIKE '%www.carnegiehighered.com%' |  |
| Exports     | Export Ti                                    |  |
| Filters     | ▼ Filter  ■ NOT ( OR )  on ■ NOT             |  |
|             | Pings / Timestamp >= today - 30 days         |