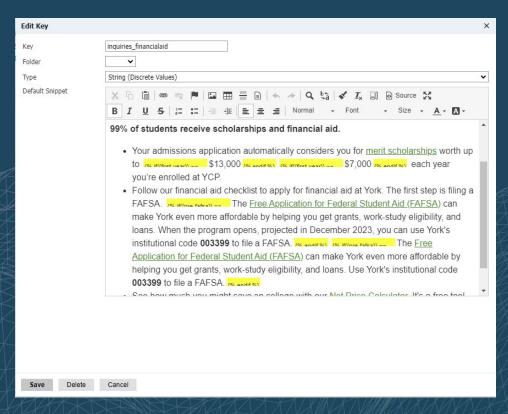

#### Liquid Markup

- Merge fields
  - Translation codes
- Existence exports

| Exports             |                                                                       |  |  |  |  |  |
|---------------------|-----------------------------------------------------------------------|--|--|--|--|--|
| Person Preferred    |                                                                       |  |  |  |  |  |
| Person GUI          | D                                                                     |  |  |  |  |  |
| Person Ema          | ail                                                                   |  |  |  |  |  |
| staff_name          | staff_name                                                            |  |  |  |  |  |
| Staff Assign        | ned Email                                                             |  |  |  |  |  |
| Staff Assign        | Staff Assigned Title                                                  |  |  |  |  |  |
| Staff Assign        | ned Phone Number                                                      |  |  |  |  |  |
| Chicagolan          | d 📲 Existence Exists: Y Not Exists: N                                 |  |  |  |  |  |
| Illinois 📫          | Existence Exists: Y Not Exists: N                                     |  |  |  |  |  |
| 00S 📫               | Existence Exists: Y Not Exists: N                                     |  |  |  |  |  |
| Display Part        | ×                                                                     |  |  |  |  |  |
| Status              | Active 💙                                                              |  |  |  |  |  |
| Name                | 005                                                                   |  |  |  |  |  |
| Source              | Subquery Export                                                       |  |  |  |  |  |
| Туре                | Dependent subquery                                                    |  |  |  |  |  |
| Output              | Existence V                                                           |  |  |  |  |  |
| Value If Exists     | Y                                                                     |  |  |  |  |  |
| Value If Not Exists | N                                                                     |  |  |  |  |  |
| Exports             | Export • [v]                                                          |  |  |  |  |  |
| Exports             | EL EXPORT                                                             |  |  |  |  |  |
| Filters             | ▼ Filter 🔩 NOT ( OR ) 🐠 Join 🔩 🎄                                      |  |  |  |  |  |
|                     | Join Addresses                                                        |  |  |  |  |  |
|                     | Addresses / Geomarket IN IL-01 Rockford, IL-02 Quad Cities, IL-03 Peo |  |  |  |  |  |
|                     |                                                                       |  |  |  |  |  |
| Groups              | Group                                                                 |  |  |  |  |  |
|                     |                                                                       |  |  |  |  |  |
| Display Width       | e.n. 100my or 75%                                                     |  |  |  |  |  |