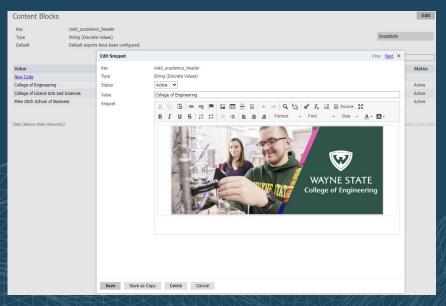

|  |  |  |  |  |
|                     | Join Addresses                                                        |  |  |  |  |  |
|                     | Addresses / Geomarket IN IL-01 Rockford, IL-02 Quad Cities, IL-03 Peo |  |  |  |  |  |
|                     |                                                                       |  |  |  |  |  |
| Groups              | Group                                                                 |  |  |  |  |  |
|                     |                                                                       |  |  |  |  |  |
| Display Width       | e.n. 100my or 75%                                                     |  |  |  |  |  |

#### **Content Blocks**

#### Email Content





#### **Content Blocks**

#### Header images



| Edit Message          |                                                                                                         | ×                     |  |  |  |
|-----------------------|---------------------------------------------------------------------------------------------------------|-----------------------|--|--|--|
| Sender                | "Wayne State University" <admissions@wayne.edu> Reply To futurewarrior@wayne.edu</admissions@wayne.edu> | Application-Major     |  |  |  |
| Recipient             | {{Person-Email}}                                                                                        | Application-Major-Cat |  |  |  |
| СС                    |                                                                                                         | major