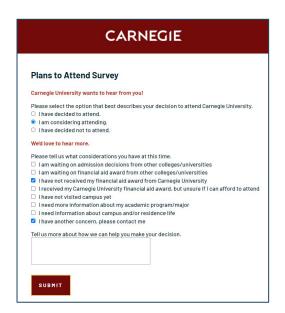

# Personalizing your communications With Slate's tools

#### **Liquid Markup**

- Email body
- Subject lines, pre-header, sender
- Buttons