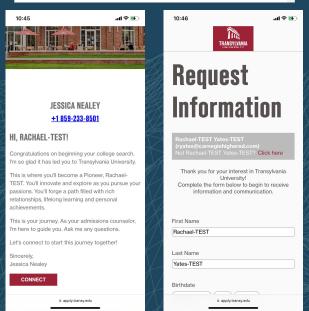

#### **Slate Print**

Personalized QR Codes

### **LET'S GET TO KNOW EACH OTHER, RACHAEL-TEST.**We know you're ready for the next step: college. You just need to choose your path. Here's what makes Transylvania University your best choice.